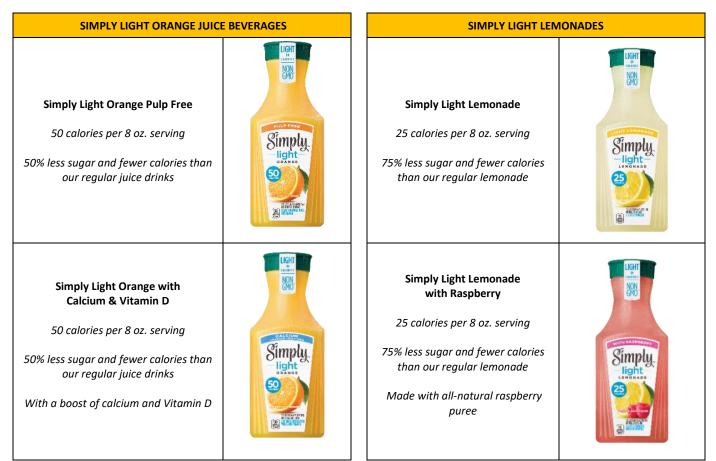

New Simply Light Orange Juice Beverages & Lemonades Great Taste • Less Sugar • Fewer Calories Four Flavor Varieties Available Nationwide This Summer

Simply Light beverages are made with pure and simple ingredients such as not-from-concentrate fruit juices and pure filtered water and are sweetened with stevia leaf extract and cane sugar (used in the Light Lemonades only). They do not contain artificial flavors or added preservatives. All Simply Light varieties are Non-GMO Project Verified. A full list of product ingredients can be found on the Simply Beverages website.

- Four flavor varieties: Simply Light Orange Pulp Free Simply Light Orange with Calcium and Vitamin D Simply Light Lemonade Simply Light Lemonade with Raspberry
- Available in 2018: All Simply Light orange juice beverages and lemonades will be offered in 52 oz. carafes, with select retailers also carrying Simply Light Orange Pulp Free and Simply Light Lemonade single-serve 11.5 fl. oz. bottles.